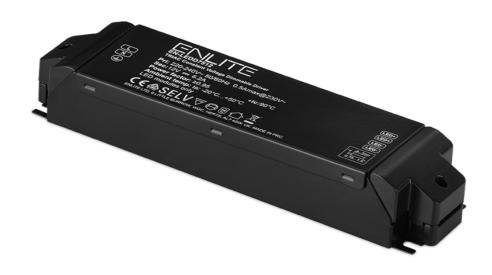

## **Product Specs:**

| Input Voltage                 | 220~240V AC | Power Factor |
|-------------------------------|-------------|--------------|
| Operating Env. Temp. (Max) °C | 50°C        | Width (mm)   |
| Length (mm)                   | 212         | Weight (Kg)  |
| Operating Env. Temp. (Min) °C | -20°C       |              |

| Power Factor | 0.90  |
|--------------|-------|
| Width (mm)   | 54    |
| Weight (Kg)  | 0.475 |