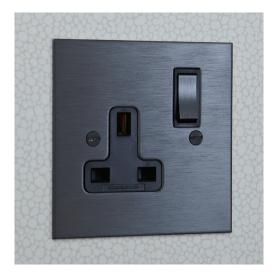

## **Description:**

13amp sockets available as single or double and switched or unswitched.

### **Features:**

- Terminals markings present on housing for clearer identification.
- Switch contacts with silver contacts on both surfaces for good continuity.
- Switched socket outlets have double insulated rockers.

### **Finishes:**

All 13amp sockets are available with our complete range of plate finishes: Unlacquered Brass, Antique Bronze, Stainless Steel, Polished Nickel, Perspex and Painted.

Matching metal rocker switches available on all switched versions.