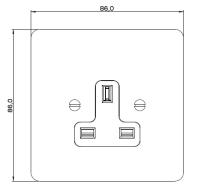

#### 13Amp Single Unswitched Socket Outlet

### Depth:

Single Un-Switched Socket – 23mm Single Switched Socket – 23mm Single Switched Neon Socket – 23mm

Recommended Box Depth: 35mm Minimum Metal boxes to BS4662

23,