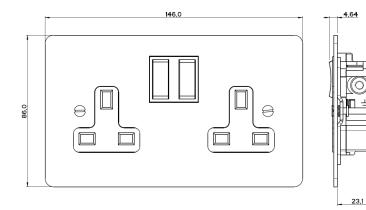

# **13AMP SOCKET OUTLETS**

13Amp Twin Switched Socket Outlet

#### Depth:

Twin Un-Switched Socket – 23mm Twin Switched Socket – 23mm Twin Switched Neon Socket – 23mm

Recommended Box Depth: 35mm Minimum Metal boxes to BS4662