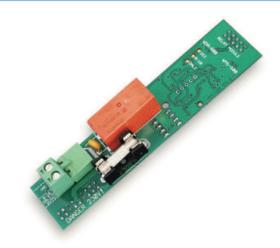

#### WHAT IS IT?

The WDA-600 is a pluggable universal 0-10v, DSI & DLI digital dimmer for use with RAK8-MB.

The unit is plugged directly into one of the slots on the RAK8-MB.

Features both digital control output for 0-10V, DSI and DLI and a switched mains output for up to 600VA of fittings.

The WDA-600 pluggable module is for use with 0-10V, DSI and DLI dimmable ballasts.

The WDA-600 combines with the RAK8-MB to provide a centralised lighting control system that can integrate with either wireless or wired Rako products.

The control signal output type (0-10V/DSI/DLI) is selectable via the Rasoft Pro software. The selected output is indicated by an LED on the pluggable module.

Switched mains output comes from the channel output on the RAK8-MB, digital outputs are from a pluggable terminal block on the daughterboard itself.

As with all RAK8 pluggable modules no memory is stored on the WDA-600. All programming is stored on the motherboard meaning the WDA-600 can be swapped with any other module without the need to be reprogrammed.