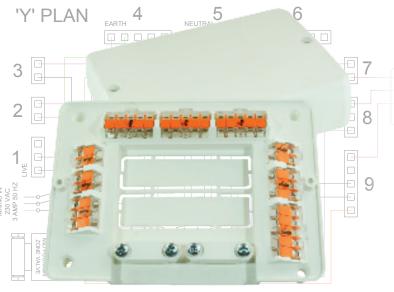

## The mBox L32 Wiring Centre

with 221 series compact lever connectors part No. 60362958

Heating Systems

Data Centres

**Dimensions:** 114 x 159 x 35mm (HxWxD)

Alarm Systems

Lighting

## **Features**

- 221 series allow up to 4mm<sup>2</sup>, 32A / 450V.
- 221 connectors are pre-mounted and ready to use.
- Significantly reduced installation time due to lever operation.
- Cable entries from behind or bottom cut outs.
- Attractive finish designed to not look out of place within a domestic setting.
- Satisfies the requirements of both 'S' and 'Y' connection schematics.
- Easy mounting with 4 integral mounting holes.
- Unique design on underside aids mounting on uneven surfaces.