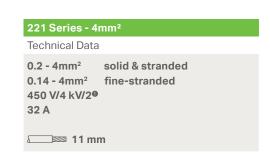

## **Features**

- 221 series allow up to 4mm<sup>2</sup>, 32A / 450V.
- 221 connectors are pre-mounted and ready to use.
- Significantly reduced installation time due to lever operation.
- Cable entries from behind or bottom cut outs.
- Attractive finish designed to not look out of place within a domestic setting.
- Satisfies the requirements of both 'S' and 'Y' connection schematics.
- Easy mounting with 4 integral mounting holes.
- Unique design on underside aids mounting on uneven surfaces.

## 221 Series Compact Lever Connector

1 In grounded (earthed) supply systems