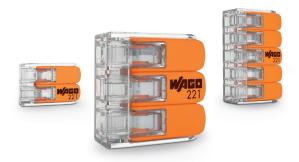

## The mBox L32 Wiring Centre

with 221 series compact lever connectors part No. 60362958



Heating Systems

Data Centres





**Dimensions:** 114 x 159 x 35mm (HxWxD)

Alarm Systems

Lighting

## **Features**

- 221 series allow up to 4mm<sup>2</sup>, 32A / 450V.
- 221 connectors are pre-mounted and ready to use.
- Significantly reduced installation time due to lever operation.
- Cable entries from behind or bottom cut outs.
- Attractive finish designed to not look out of place within a domestic setting.
- Satisfies the requirements of both 'S' and 'Y' connection schematics.
- Easy mounting with 4 integral mounting holes.
- Unique design on underside aids mounting on uneven surfaces.

## 221 Series Compact Lever Connector





1 In grounded (earthed) supply systems