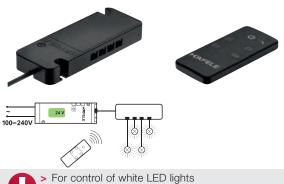

# LOOX 24V REMOTE RECEIVER

For control of white LED lights. Premium version has a 6 output channel distributor, Basic version has a 4 output channel distributor. Both can be used with the remote switch which is compatible with 12V and 24V systems.

#### Loox 24V basic 4-channel radio receiver and remote control

> Not suitable for multi white or RGB LED lights > Max. 10 radio receivers can be combined

> Not suitable for multi white or RGB LED lights > Max. 10 radio receivers can be combined

|          | Remote receiver | Remote control |  |
|----------|-----------------|----------------|--|
| Cat. No. | 833.77.784      | 833.89.120     |  |
|          |                 |                |  |