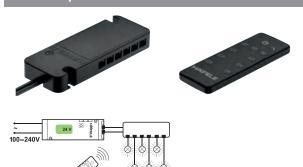

# LOOX 24V REMOTE RECEIVER

For control of white LED lights. Premium version has a 6 output channel distributor, Basic version has a 4 output channel distributor. Both can be used with the remote switch which is compatible with 12V and 24V systems.

### Loox 24V premium 6-channel radio receiver and remote control

> For control of white LED lights

- > 3 lighting scenarios can be stored
- > Several radio receivers can be controlled within a radius of 15 m
- > Wattage: 120W (Max. 60W per socket)
- > 6 slots for consumers
- > Soft on/off with dimmer function
- > Connects to Loox 24V driver via 2 leads

|          | Remote receiver | Remote control |  |
|----------|-----------------|----------------|--|
| Cat. No. | 833.77.785      | 833.89.121     |  |

> Several radio receivers can be controlled within a radius of 15 m