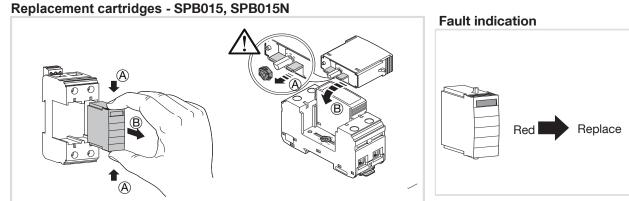

## :hager

VME02SPD Installation Instructions



## ZD0906

## **Surge Protection Kit**



Move the main switch over 2 modules and clip the Surge protection device on the right hand side of the main switch.



Loosen the bottom terminals on the Main switch and Surge protection device and insert the busbar into the rectangle slots above the cage terminals.



Fit the 6mm earth cable into one of the terminals in the top of the SPD and terminate in the earth bar. Torque to 3.6Nm.



Push the busbar firmly against the Surge protection device making sure the cables below are secure secure and torque back to 3.6Nm.



ZD0906