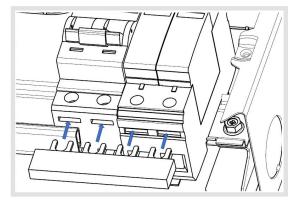

## **Surge Protection Kit**

Move the main switch over 2 modules and clip the Surge protection device on the right hand side of the main switch.

Loosen the bottom terminals on the Main switch and Surge protection device and insert the busbar into the rectangle slots above the cage terminals.

Fit the 6mm earth cable into one of the terminals in the top of the SPD and terminate in the earth bar. Torque to 3.6Nm.

Push the busbar firmly against the Surge protection device making sure the cables below are secure secure and torque back to 3.6Nm.