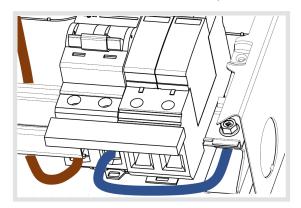

## **Surge Protection Kit**

Move the main switch over 2 modules and clip the Surge protection device on the right hand side of the main switch.

Loosen the bottom terminals on the Main switch and Surge protection device and insert the busbar into the rectangle slots above the cage terminals.

Fit the 6mm earth cable into one of the terminals in the top of the SPD and terminate in the earth bar. Torque to 3.6Nm.

Push the busbar firmly against the Surge protection device making sure the cables below are secure secure and torque back to 3.6Nm.