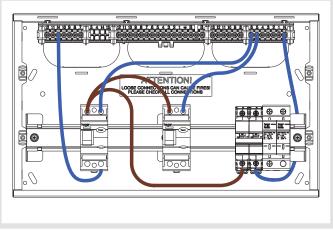

## **Surge Protection Kit**

Move the main switch over 2 modules and clip the Surge protection device on the right hand side of the main switch.

Loosen the bottom terminals on the Main switch and Surge protection device and insert the busbar into the rectangle slots above the cage terminals.

Fit the 6mm earth cable into one of the terminals in the top of the SPD and terminate in the earth bar. Torque to 3.6Nm.

Push the busbar firmly against the Surge protection device making sure the cables below are secure secure and torque back to 3.6Nm.