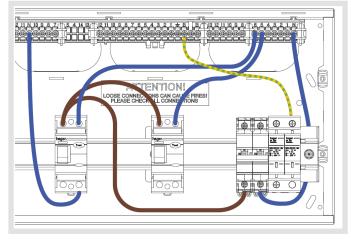

## **Surge Protection Kit**

Move the main switch over 2 modules and clip the Surge protection device on the right hand side of the main switch.

Loosen the bottom terminals on the Main switch and Surge protection device and insert the busbar into the rectangle slots above the cage terminals.

Fit the 6mm earth cable into one of the terminals in the top of the SPD and terminate in the earth bar. Torque to 3.6Nm.

Push the busbar firmly against the Surge protection device making sure the cables below are secure secure and torque back to 3.6Nm.