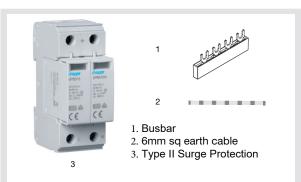

## **Surge Protection Kit**

Move the main switch over 2 modules and clip the Surge protection device on the right hand side of the main switch.

Loosen the bottom terminals on the Main switch and Surge protection device and insert the busbar into the rectangle slots above the cage terminals.

Fit the 6mm earth cable into one of the terminals in the top of the SPD and terminate in the earth bar. Torque to 3.6Nm.

Push the busbar firmly against the Surge protection device making sure the cables below are secure secure and torque back to 3.6Nm.