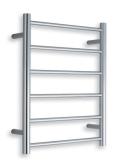

There are three sizes of heated towel rail available - two round, straight rail versions (680mm x 450mm and 800mm x 600mm), and a round, curved rail version (800mm x 600mm).

## Technical Data

| TECHNICAL DATA - Towel Rail |                               |                               |                                |
|-----------------------------|-------------------------------|-------------------------------|--------------------------------|
| CONCEALED<br>WIRING ADAPTER | ✓                             | ✓                             | <b>✓</b>                       |
| CODE                        | <b>HTR</b> 680 x 450<br>ROUND | <b>HTR</b> 800 x 600<br>ROUND | HTR 800 x 600C<br>ROUND CURVED |
| HEIGHT                      | 680mm                         | 800mm                         | 800mm                          |
| WIDTH                       | 450mm                         | 600mm                         | 600mm                          |
| DEPTH                       | 120mm                         | 120mm                         | 120mm                          |
| BARS                        | 6                             | 7                             | 7                              |
| POWER (W)                   | 55W                           | 100W                          | 100W                           |
| BTU OUTPUT                  | 188                           | 341                           | 341                            |
| LOAD (A)                    | 0.23                          | 0.43                          | 0.43                           |
| IP RATING                   | IP34                          | IP34                          | IP34                           |