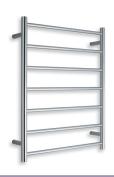

There are three sizes of heated towel rail available - two round, straight rail versions (680mm x 450mm and 800mm x 600mm), and a round, curved rail version (800mm x 600mm).

## Technical Data

| TECHNICAL DATA - Towel Rail |                               |                               |                                |
|-----------------------------|-------------------------------|-------------------------------|--------------------------------|
| CONCEALED<br>WIRING ADAPTER | ✓                             | ✓                             | <b>✓</b>                       |
| CODE                        | <b>HTR</b> 680 x 450<br>ROUND | <b>HTR</b> 800 x 600<br>ROUND | HTR 800 x 600C<br>ROUND CURVED |
| HEIGHT                      | 680mm                         | 800mm                         | 800mm                          |
| WIDTH                       | 450mm                         | 600mm                         | 600mm                          |
| DEPTH                       | 120mm                         | 120mm                         | 120mm                          |
| BARS                        | 6                             | 7                             | 7                              |
| POWER (W)                   | 55W                           | 100W                          | 100W                           |
| BTU OUTPUT                  | 188                           | 341                           | 341                            |
| LOAD (A)                    | 0.23                          | 0.43                          | 0.43                           |
| IP RATING                   | IP34                          | IP34                          | IP34                           |