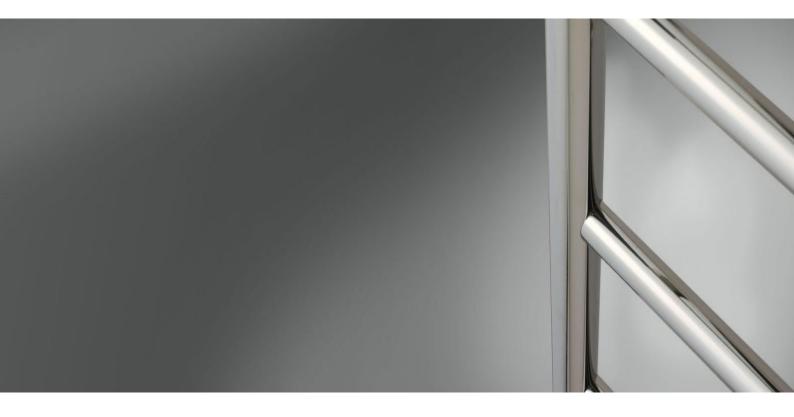

There are three sizes of heated towel rail available - two round, straight rail versions (680mm x 450mm and 800mm x 600mm), and a round, curved rail version (800mm x 600mm).

## Features

- Sleek contemporary design
- Discreet with concealed cable kit
- Even heat and energy efficient
- Versatile and easily installed into new or existing homes
- Fixing accessories kit, including a diamond drill bit (for tiles), for installation convenience
- Can use combination of demisters to cover large mirrors
- CE marked for ultimate piece of mind
- 5 Year Warranty