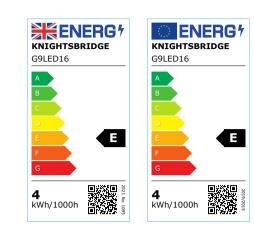

## G9LED16

230V 4W G9 LED Dimmable Lamp - 2700K

www.mlaccessories.co.uk

| MLA PART CODE                            | G9LED16                                                 |
|------------------------------------------|---------------------------------------------------------|
| DESCRIPTION                              | 230V 4W G9 LED Dimmable Lamp - 2700K                    |
| NET WEIGHT (KG)                          | 0.015                                                   |
| FINISH                                   | White                                                   |
| DIFFUSER                                 | Clear                                                   |
| DIMENSIONS (MM)                          | Diameter - 19<br>Height - 54                            |
| CONSTRUCTION                             | Construction - Ceramic Construction 2 - & polycarbonate |
| IP RATING                                | IP20                                                    |
| WATTAGE (W)                              | 4                                                       |
| LAMP TECHNOLOGY                          | LED                                                     |
| LAMP BASE                                | G9                                                      |
| LUMENS (LM)                              | 390                                                     |
| LUMEN TOLERANCE                          | 5%                                                      |
| EFFICACY (LM/W)                          | 109.06                                                  |
| CIRCUIT WATTAGE (W)                      | 3.5                                                     |
| ССТ                                      | 2700K                                                   |
| LIGHT COLOUR                             | Warm White                                              |
| CRI                                      | >80                                                     |
| SDCM                                     | <6                                                      |
| RUNNING CURRENT (A)                      | 0.0158                                                  |
| DISPLACEMENT FACTOR                      | >0.9                                                    |
| SVM                                      | 0.043                                                   |
| PST-LM                                   | 0.197                                                   |
| BEAM ANGLE (DEGREES)                     | 270                                                     |
| LIFE SPAN (HRS)                          | 25,000                                                  |
| L70B50 LIFESPAN (HRS)                    | 25,000                                                  |
| DIMMABLE                                 | Yes*                                                    |
| OPERATING TEMPERATURE                    | 40°C                                                    |
| INPUT VOLTAGE                            | 230V 50Hz                                               |
| WARRANTY                                 | 3year(s)                                                |
| MANUFACTURED IN ACCORDANCE WITH          | BS EN 62560                                             |
| ORIGIN OF MANUFACTURE                    | China                                                   |
| DECLARATION OF CONFORMITY (HELD ON FILE) | Yes                                                     |
| EAN                                      | 5056270824452                                           |