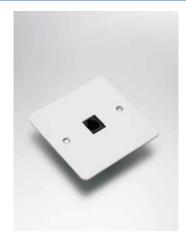

#### WHAT IS IT ?

The WPCON and WPCON-C units provide convenient connection points to the Rakom wired network for devices such as DMX, RF, WA and WTC Bridge modules. They provide a permanent punch down connection to the Rakom network and an RJ11 socket for plug in connection of the devices.

#### IN CONTROL

The WP-Con unit is mounted on a standard 86mm2 plate with 2 screws fixings to fit a standard 35mm deep single gang UK backbox.

The WPCON-C is mounted in a plastic box with cable strain relief clamps and is designed for ceiling or cupboard mounted appliances.