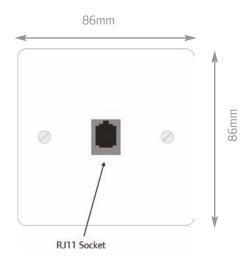

### connection details - WPCon

#### WHAT IS IT ?

The WPCON and WPCON-C units provide convenient connection points to the Rakom wired network for devices such as DMX, RF, WA and WTC Bridge modules. They provide a permanent punch down connection to the Rakom network and an RJ11 socket for plug in connection of the devices.