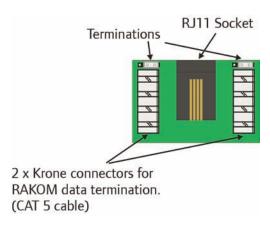

## connection details - WPCon-C

#### WHAT IS IT ?

The WPCON and WPCON-C units provide convenient connection points to the Rakom wired network for devices such as DMX, RF, WA and WTC Bridge modules. They provide a permanent punch down connection to the Rakom network and an RJ11 socket for plug in connection of the devices.