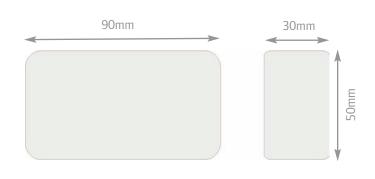

#### IN CONTROL

The WP-Con unit is mounted on a standard 86mm2 plate with 2 screws fixings to fit a standard 35mm deep single gang UK backbox.

The WPCON-C is mounted in a plastic box with cable strain relief clamps and is designed for ceiling or cupboard mounted appliances.