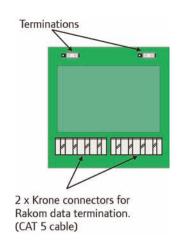

### connection details - WPCon

#### WHAT IS IT ?

The WPCON and WPCON-C units provide convenient connection points to the Rakom wired network for devices such as DMX, RF, WA and WTC Bridge modules. They provide a permanent punch down connection to the Rakom network and an RJ11 socket for plug in connection of the devices.