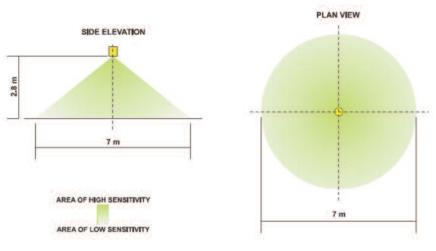

#### WHAT IS IT?

A ceiling mount PIR motion detector with a 360° sensor pattern.

The unit is ideally suited to office and residential applications where automatic scene selection is required.

### The WAPIR is a ceiling mounted 360° PIR motion sensor

#### MOVEMENT CONTROL

The WAPIR motion detector module allows scenes to be selected automatically via movement.

The unit can replicate any button press that is required. It will also dim lights slightly before going off entirely, to pre-warn the occupant.