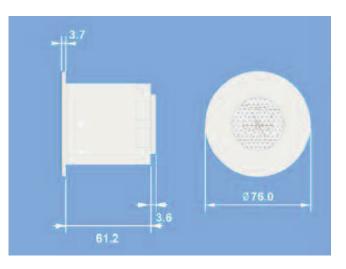

## technical data

| dimensions    | 68.5x76mm (64mm ceiling cut-out)                                 |
|---------------|------------------------------------------------------------------|
| input supply  | 12-18vdc supply from Rakom CAT5<br>wired network                 |
| weight        | 125g                                                             |
| housing       | Flame retardant ABS, fixing clip<br>polypropylene                |
| type          | Class 2                                                          |
| climate range | Temperature +2C to +40C<br>Humidity +5% to 95% non<br>condensing |
| cable type    | UTP CAT5e or CAT6                                                |
| terminal type | 2 × RJ 1 1                                                       |
| standards     | Emissions - EN61000-6-3 : 2001<br>Immunity - EN61000-6-1 : 2001  |
| communication | Rakom wired network (requires a WP<br>Conc to connect to CAT5)   |
| memory        | Flash memory (non volatile)                                      |