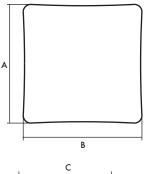

## Dimensions (mm)

|   | А       | В   | С   | D  | Е  | FØ  |
|---|---------|-----|-----|----|----|-----|
|   | 159     | 159 | 123 | 43 | 80 | 100 |
| 1 | 147 . 1 |     |     |    |    |     |

Weight 0.7kg