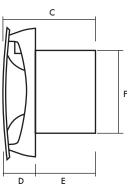

## Dimensions (mm)

|   | А       | В   | С   | D  | Е  | FØ  |
|---|---------|-----|-----|----|----|-----|
|   | 159     | 159 | 123 | 43 | 80 | 100 |
| 1 | 147 . 1 |     |     |    |    |     |

Weight 0.7kg