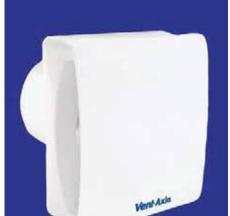

## Silent 100 Axial Bathroom/Toilet Fans

The quietest bathroom fan on the market. The VASF100 provides stylish and silent ventilation without compromising on performance.

Back draught prevention vanes fitted on discharge

#### VASF100B

1 of 2 speeds selectable at installation. 100mm bathroom / toilet fan with back draught shutter.

Stock Ref