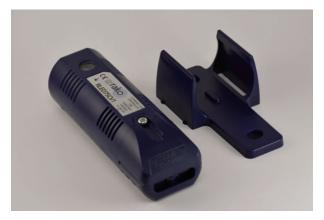

# technical data

| dimensions     | 138x46x40mm                                                                                        |
|----------------|----------------------------------------------------------------------------------------------------|
| input supply   | 12 or 24vDC                                                                                        |
| weight         | 125g                                                                                               |
| housing        | UL VO ABS                                                                                          |
| climate range  | Temperature +2C to +40C<br>Humidity +5% to 95% non<br>condensing                                   |
| connections    | 2 way screw terminals for 12-24v<br>d.c. supply.<br>4 way screw terminals for load<br>connections. |
| protection     | Reverse polarity input protection.<br>Output current limit protection.                             |
| load types     | Single channel constant voltage LED fittings and tapelight.                                        |
| minimum load   | lw                                                                                                 |
| maximum load   | 75w @ 12v d.c.<br>150w @ 24v d.c.                                                                  |
| terminal sizes | 4mm2                                                                                               |
| standards      | Emissions - EN61000-6-3 : 2001<br>Immunity - EN61000-6-1 : 2001                                    |
| communication  | Rakom coded fm radio, 433.9MHz                                                                     |
| memory         | Flash memory non volatile                                                                          |

# mechanical data

40mm