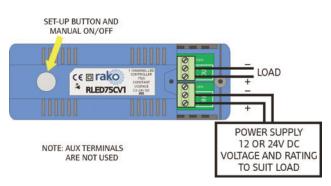

|
| minimum load   | lw                                                                                                 |
| maximum load   | 75w @ 12v d.c.<br>150w @ 24v d.c.                                                                  |
| terminal sizes | 4mm2                                                                                               |
| standards      | Emissions - EN61000-6-3 : 2001<br>Immunity - EN61000-6-1 : 2001                                    |
| communication  | Rakom coded fm radio, 433.9MHz                                                                     |
| memory         | Flash memory non volatile                                                                          |

# mechanical data

40mm

## wiring schematic

46mm



## telephone +44 (0) 1634 226666 fax +44 (0) 1634 226667 www.rakocontrols.com