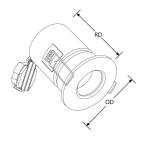

#### **Line Drawing Image**

#### **Product Specs:**

| Luminaire Distribution | Direct  | Direct Input Voltage |      |
|------------------------|---------|----------------------|------|
| Input Frequency        | 50/60HZ | IP Rating            | IP20 |
| Fire Protection        | Yes     | Acoustic Rated       | Yes  |
| Overall Diameter (mm)  | 87      | Recess Depth (mm)    | 150  |
| Cutout Diameter (mm)   | 75      | Lamp Base            | GU10 |
| Height (mm)            | 125     |                      |      |