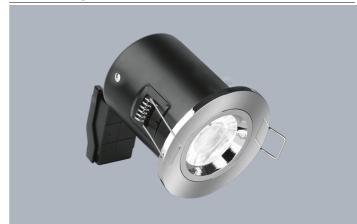

# LUMINAIRES - FIRE RATED DOWNLIGHTING

# **EN-FD101**

#### **Product Description:**

The complete EFD $^{\rm TM}$  GU10 range of compact fire rated downlights are perfect for a wide range of applications and installations. Available in fixed, adjustable, IP65 rated and various colour finishes, the range utilises patented integrated intumescent material completely sealing the downlight and cut-out in the event of a fire.

#### Product Image:



EFD™ GU10 Fixed Lock Ring Aluminium Fire Rated Downlight

### **Product Features:**

- New and improved loop in/out terminal block for quick and easy installation
- Tested in 30, 60 and 90-minute fire rated ceilings
- 3mm super slim bezel
- 3 year warranty

#### **Line Drawing Image**



#### **Product Specs:**

| Luminaire Distribution | Direct  | Direct Input Voltage |      |
|------------------------|---------|----------------------|------|
| Input Frequency        | 50/60HZ | IP Rating            | IP20 |
| Fire Protection        | Yes     | Acoustic Rated       | Yes  |
| Overall Diameter (mm)  | 87      | Recess Depth (mm)    | 150  |
| Cutout Diameter (mm)   | 75      | Lamp Base            | GU10 |
| Height (mm)            | 125     |                      |      |

#### SKU Table