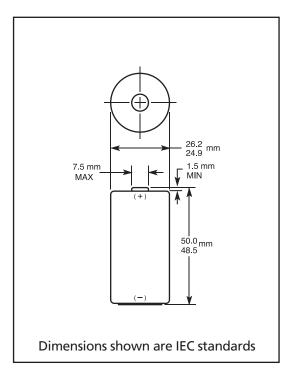

### ID1400 Size: C (LR14)

Alkaline-Manganese Dioxide Battery

| Professional Alkaline Battery + |                                             |
|---------------------------------|---------------------------------------------|
| Nominal voltage                 | 1.5 V                                       |
| Impedance                       | 150 m-ohm @ 1 kHz                           |
| Typical weight                  | 69 g (2.4 oz)                               |
| Typical volume                  | 26.9 cm <sup>3</sup> (1.6 in <sup>3</sup> ) |
| Terminals                       | Flat                                        |
| Storage temperature range       | 5°C to 30°C (41°F to 86°F)                  |
| Operating temperature range     | -20°C to 54°C (-4°F to 130°F)               |
| Designation                     | IEC: LR14                                   |