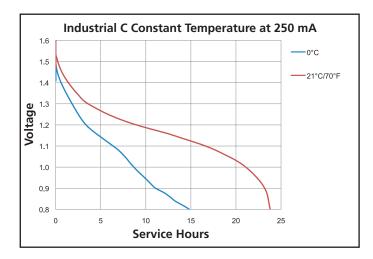

#### ID1400 Size: C (LR14)

Alkaline-Manganese Dioxide Battery

Berkshire Corporate Park Bethel, CT. 06801 U.S.A.

Telephone: Toll-free 1-800-544-5454

www.duracell.com

Delivered capacity is dependent on the applied load, operating temperature and cut-off voltage. Please refer to the charts and discharge data shown for examples of the energy/service life that the battery will provide for various load conditions.