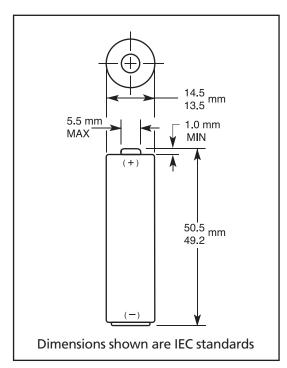

## **ID1500 Size:** AA (LR6)

Alkaline-Manganese Dioxide Battery

| Professional Alkaline Battery |                               |
|-------------------------------|-------------------------------|
| Nominal voltage               | 1.5 V                         |
| Impedance                     | 120 m-ohm @ 1 kHz             |
| Typical weight                | 24 g (0.8 oz)                 |
| Typical volume                | 8.4 cm³ (0.5 in³)             |
| Terminals                     | Flat                          |
| Storage temperature range     | 5°C to 30°C (41°F to 86°F)    |
| Operating temperature range   | -20°C to 54°C (-4°F to 130°F) |
| Designation                   | IEC: LR6                      |