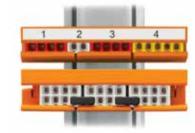

Easy testing, test point on the back of the housing.

Enclosure / Mour

Enclosure / Mounting Carrier The 2273 Series connectors should be used within a suitable enclosure. For larger enclosures a mounting carrier can be used.

For single-row Part No. 2273-500

In the mounting carrier, connectors may be commoned in longitudinal direction using an 862-482 jumper. Please note jumpers can not be removed.