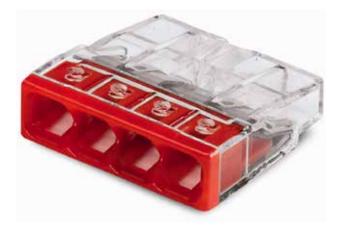

#### Visual Wiring Inspection

The transparent housing shows that the conductor is fully inserted; within the coloured base, the clear port shows that the conductor's strip length is correct. Conductors are correctly stripped if the clear port shows no bare conductor on the unprinted connector side. Image above shows the centre conductor with an exceeded strip length.