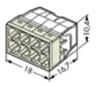

### Technical Data

0.5 - 2.5mm² "s" 450V/4 kV/2 24A

2273-202

2-conductor

2273-203

3-conductor

Dimensions (mm)

2273-204