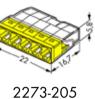

Suitable applications:-

- Lighting
- Power
- HVAC
- & many more

2273 Selection case:- Part No. 887-100

40 x 2273-202 50 x 2273-203 50 x 2273-204 40 x 2273-205 20 x 2273-208

4-conductor

5-conductor

2273-208 8-conductor

🗕 11mm "s" solid