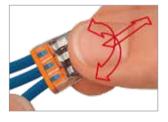

## Operating

1. Strip the conductor 11mm.

Accessories

2. Insert the conductor fully into the housing to complete the connection.

**3.** To remove, simply twist and pull the connector and conductor at the same time.