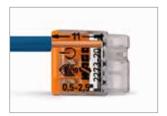

#### Visual Wiring Inspection

The transparent housing shows that the conductor is fully inserted; within the coloured base, the clear port shows that the conductor's strip length is correct. Conductors are correctly stripped if the clear port shows no bare conductor on the unprinted connector side. Image above shows the centre conductor with an exceeded strip length.