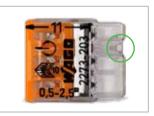

Easy testing, test point on the back of the housing.

Enclosure / Mour

Enclosure / Mounting Carrier The 2273 Series connectors should be used within a suitable enclosure. For larger enclosures a mounting carrier can be used.

#### Visual Wiring Inspection

The transparent housing shows that the conductor is fully inserted; within the coloured base, the clear port shows that the conductor's strip length is correct. Conductors are correctly stripped if the clear port shows no bare conductor on the unprinted connector side. Image above shows the centre conductor with an exceeded strip length.