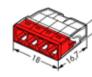

### Technical Data

0.5 - 2.5mm² "s" 450V/4 kV/2 24A

2273-202

2-conductor

2273-203

3-conductor

Dimensions (mm)

2273-204

4-conductor

5-conductor

2273-208 8-conductor

🗕 11mm "s" solid